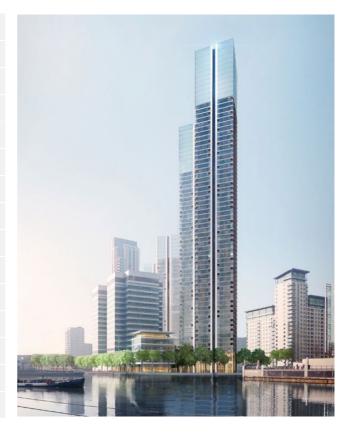

## Valiant Tower, E14

| Official Name       | Valiant Tower      |
|---------------------|--------------------|
| Name of Complex     | South Quay Plaza   |
| Structure Type      | Building           |
| Status              | Under Construction |
| Country             | United Kingdom     |
| City                | London             |
| Street Address      | 183-189 Marsh Wall |
| Postal Code         | E14 9SH            |
| Building Function   | Residential        |
| Structural Material | Composite          |
| Proposed            | 2013               |
| Construction Start  | 2016               |
| Completion          | 2020               |
| Height              | 214.5m / 704ft     |
| Floors Above Ground | 68                 |
|                     | 00                 |

Valiant Tower is a luxury 68 storey development designed by architect Foster + Partners and occupies a 2.6 acre site at a 45 degree angle to maximise views. The development will provide 632 apartments.